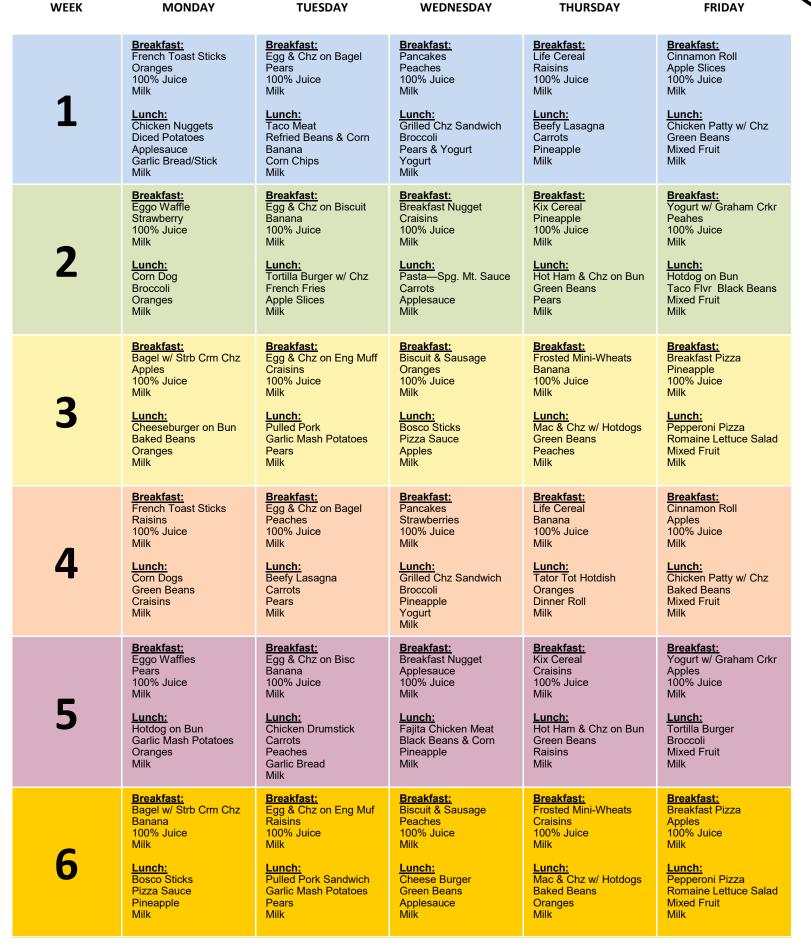

## Verndale Area Christian Academy

## Meal Menu - 6 Week Rotation

| VACA | Eve | nts: |
|------|-----|------|
|      |     |      |

- May 24th Spring Concert
- May 27th VACAClosed
- May 31st Last day of School
- Break begins

June 3rd - Summer

- July 2nd VACA Elem Open House
- July 4th VACAClosed
- July 5th VACAClosed
- July 8th First day of School

Week 2 Week 3 Week 4 Week 5

Week 6

Week 1

- \*Menu Items area subject to change based on availability or Kitchen Staff discretion
- \*\*Meal Patterns are in accordance to the National School Lunch Program