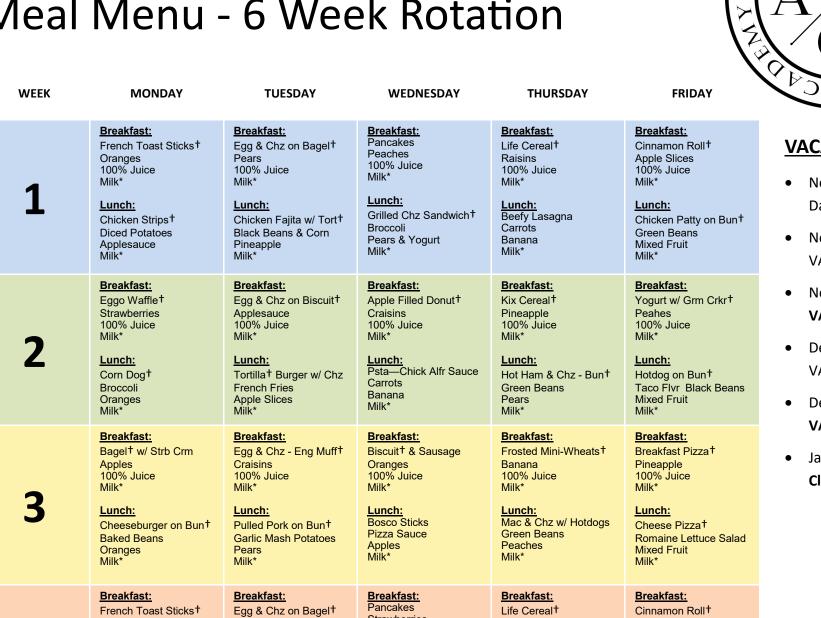

## Meal Menu - 6 Week Rotation

| WEEK | MONDAY                                                                                                           | TUESDAY                                                                                                                      | WEDNESDAY                                                                                                       | THURSDAY                                                                                                        | FRIDAY                                                                                                                |
|------|------------------------------------------------------------------------------------------------------------------|------------------------------------------------------------------------------------------------------------------------------|-----------------------------------------------------------------------------------------------------------------|-----------------------------------------------------------------------------------------------------------------|-----------------------------------------------------------------------------------------------------------------------|
| 1    | Breakfast: French Toast Sticks† Oranges 100% Juice Milk*  Lunch: Chicken Strips† Diced Potatoes Applesauce Milk* | Breakfast: Egg & Chz on Bagel† Pears 100% Juice Milk*  Lunch: Chicken Fajita w/ Tort† Black Beans & Corn Pineapple Milk*     | Breakfast: Pancakes Peaches 100% Juice Milk*  Lunch: Grilled Chz Sandwich† Broccoli Pears & Yogurt Milk*        | Breakfast: Life Cereal† Raisins 100% Juice Milk*  Lunch: Beefy Lasagna Carrots Banana Milk*                     | Breakfast: Cinnamon Roll† Apple Slices 100% Juice Milk*  Lunch: Chicken Patty on Bun† Green Beans Mixed Fruit Milk*   |
| 2    | Breakfast: Eggo Waffle† Strawberries 100% Juice Milk*  Lunch: Corn Dog† Broccoli Oranges Milk*                   | Breakfast: Egg & Chz on Biscuit† Applesauce 100% Juice Milk*  Lunch: Tortilla† Burger w/ Chz French Fries Apple Slices Milk* | Breakfast: Apple Filled Donut† Craisins 100% Juice Milk*  Lunch: Psta—Chick Alfr Sauce Carrots Banana Milk*     | Breakfast: Kix Cereal† Pineapple 100% Juice Milk*  Lunch: Hot Ham & Chz - Bun† Green Beans Pears Milk*          | Breakfast: Yogurt w/ Grm Crkr† Peahes 100% Juice Milk*  Lunch: Hotdog on Bun† Taco Flvr Black Beans Mixed Fruit Milk* |
| 3    | Breakfast: Bagel† w/ Strb Crm Apples 100% Juice Milk*  Lunch: Cheeseburger on Bun† Baked Beans Oranges Milk*     | Breakfast: Egg & Chz - Eng Muff† Craisins 100% Juice Milk*  Lunch: Pulled Pork on Bun† Garlic Mash Potatoes Pears Milk*      | Breakfast: Biscuit† & Sausage Oranges 100% Juice Milk*  Lunch: Bosco Sticks Pizza Sauce Apples Milk*            | Breakfast: Frosted Mini-Wheats† Banana 100% Juice Milk*  Lunch: Mac & Chz w/ Hotdogs Green Beans Peaches Milk*  | Breakfast: Breakfast Pizza† Pineapple 100% Juice Milk*  Lunch: Cheese Pizza† Romaine Lettuce Salad Mixed Fruit Milk*  |
| 4    | Breakfast: French Toast Sticks† Raisins 100% Juice Milk*  Lunch: Corn Dogs† Green Beans Craisins Milk*           | Breakfast: Egg & Chz on Bagel† Peaches 100% Juice Milk*  Lunch: Beefy Lasagna Carrots Pears Milk*                            | Breakfast: Pancakes Strawberries 100% Juice Milk*  Lunch: Grilled Chz Sandwich† Broccoli Pineapple Yogurt Milk* | Breakfast: Life Cereal† Banana 100% Juice Milk*  Lunch: Chicken Fajita w/ Tort† Black Beans & Corn Orange Milk* | Breakfast: Cinnamon Roll† Apples 100% Juice Milk*  Lunch: Chicken Patty on Bun† Tater Tots Mixed Fruit Milk*          |
| 5    | Breakfast: Eggo Waffles† Pears 100% Juice Milk*  Lunch: Hotdog on Bun† Carrots Oranges Milk*                     | Breakfast: Egg & Chz on Bisc† Applesauce 100% Juice Milk*  Lunch: Chicken Strips† Baked Beans Peaches Milk*                  | Breakfast: Apple Filled Donut† Banana 100% Juice Milk*  Lunch: Tater Tot Hotdish Pineapple Garlic Bread† Milk*  | Breakfast: Kix Cereal† Craisins 100% Juice Milk*  Lunch: Tortilla† Burger Green Beans Raisins Milk*             | Breakfast: Yogurt w/ Grm Crkr† Apples 100% Juice Milk*  Lunch: Hot Ham & Chz - Bun† Broccoli Mixed Fruit Milk*        |
| 6    | Breakfast: Bagel† w/ Strb Crm Peaches 100% Juice Milk*  Lunch: Bosco Sticks Pizza Sauce Pineapple                | Breakfast: Egg & Chz - Eng Muf† Raisins 100% Juice Milk*  Lunch: Pulled Pork on Bun† Garlic Mash Potatoes Pears              | Breakfast: Biscuit† & Sausage Banana 100% Juice Milk*  Lunch: Cheese Burger - Bun† Green Beans Applesauce       | Breakfast: Frosted Mini-Wheats† Craisins 100% Juice Milk*  Lunch: Mac & Chz w/ Hotdogs Baked Beans Oranges      | Breakfast: Breakfast Pizza† Apples 100% Juice Milk*  Lunch: Cheese Pizza† Romaine Lettuce Salad Mixed Fruit           |

| Week 1 | *Whole Milk served for Infants to 24 months, 25 months and older served Low-Fat (1%) milk |
|--------|-------------------------------------------------------------------------------------------|
| Week 2 | †Whole Grain - served daily                                                               |
| Week 3 |                                                                                           |
| Week 4 | +Menu Items area subject to change based on availability or Kitchen Staff discretion      |
| Week 5 | ++Meal Patterns are in accordance to the National School Lunch Program                    |
| Week 6 | ~This institution is an equal opportunity provider~                                       |