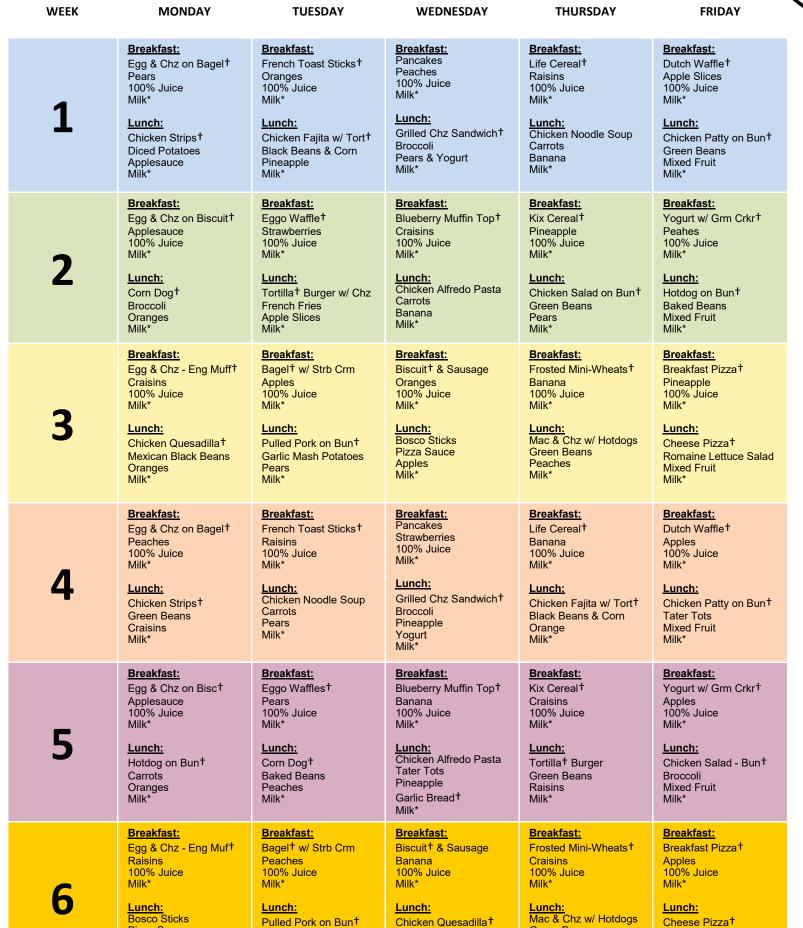

## **Verndale Area Christian Academy**

## Meal Menu - 6 Week Rotation

| Week 1 | *Whole Milk served for Infants to 24 months, 25 months and older served Low-Fat (1%) milk |
|--------|-------------------------------------------------------------------------------------------|
| Week 2 | †Whole Grain - served daily                                                               |
| Week 3 | . Many Itams area subject to change based on availability or Vitab on Stoff discretion    |
| Week 4 | +Menu Items area subject to change based on availability or Kitchen Staff discretion      |
| Week 5 | ++Meal Patterns are in accordance to the National School Lunch Program                    |
| M/I. C |                                                                                           |

**Garlic Mash Potatoes** 

Milk\*

| May |           |    |    |    |    |    |
|-----|-----------|----|----|----|----|----|
| S   | M         | Т  | W  | Т  | F  | S  |
|     |           |    |    | 1  | 2  | 3  |
| 4   | 5         | 6  | 7  | 8  | 9  | 10 |
| 11  | 12        | 13 | 14 | 15 | 16 | 17 |
| 18  | 19        | 20 | 21 | 22 | 23 | 24 |
| 25  | <b>26</b> | 27 | 28 | 29 | 30 | 31 |

Pizza Sauce

Pineapple

Milk\*

| This institution is an equal opportunity provider |      |    |    |    |    |    |  |
|---------------------------------------------------|------|----|----|----|----|----|--|
|                                                   | June |    |    |    |    |    |  |
| S                                                 | M    | Т  | W  | Т  | F  | S  |  |
| 1                                                 | 2    |    | 4  |    |    | 7  |  |
| 8                                                 | 9    | 10 | 11 | 12 | 13 | 14 |  |
|                                                   |      | 17 |    |    |    |    |  |
| 22                                                | 23   | 24 | 25 | 26 | 27 | 28 |  |
| 29                                                | 30   |    |    |    |    |    |  |

Mexican Black Beans

Applesauce

**Green Beans** 

Oranges

Milk\*

| ŀ    |    |    |    |    |    |    |  |
|------|----|----|----|----|----|----|--|
| July |    |    |    |    |    |    |  |
| S    | M  | Т  | W  | Т  | F  | S  |  |
|      |    | 1  |    | 8  |    | 5  |  |
| 6    | 7  | 8  | 9  | 10 | 11 | 12 |  |
| 13   | 14 | 15 | 16 | 17 | 18 | 19 |  |
| 20   | 21 | 22 | 23 | 24 | 25 | 26 |  |
| 27   | 28 | 29 | 30 | 31 |    |    |  |

Romaine Lettuce Salad

Mixed Fruit